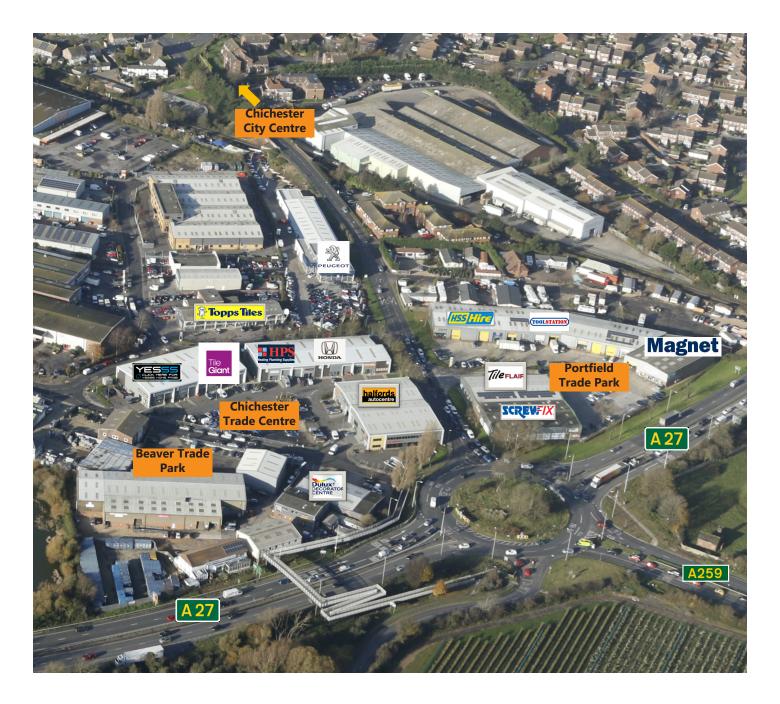

#### Location

The Cathedral City of Chichester is located approximately 65 miles south west of London 15 miles east of Portsmouth and 30 miles west of Brighton.

The city has excellent road communications being situated on the A27 dual-carriageway, which runs east to Worthing and Brighton and west to Portsmouth and Southampton where it connects with A3(M) M27 and M3 motorways.

Chichester Trade Centre is located on the northern side of the A27 south coast trunk road, a short distance from Chichester city centre. The estate is an **established trade counter location**, and **nearby occupiers include Screwfix, Magnet, Topps Tiles, YESSS Electrical, Tile Giant, Halfords and Honda.** 