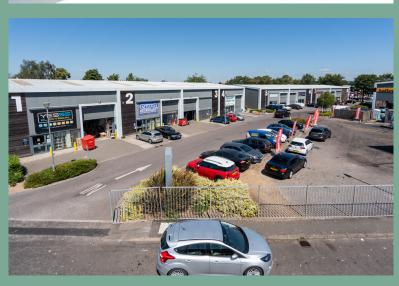

Chichester Trade Centre is located on the northern side of the A27 south coast trunk road, a short distance from Chichester city centre. The estate is an **established trade counter location**, and **nearby occupiers include Screwfix, Magnet, Topps Tiles, YESSS Electrical, Tile Giant, Halfords and Honda.** 