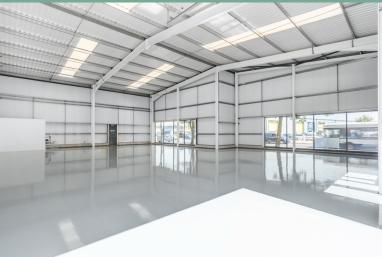

#### Accommodation

The unit comprises an end of terrace steel portal framed building, with clear span floor space and benefits from a glazed frontage and return. Internally, the unit has a minimum eaves height of 5.90m, rising to 6.43m at the apex. There are WC facilities at the rear of the unit.

We have measured and calculate the premises to have an approximate gross internal area (GIA) of 313.73 sq m (3,377 sq ft).