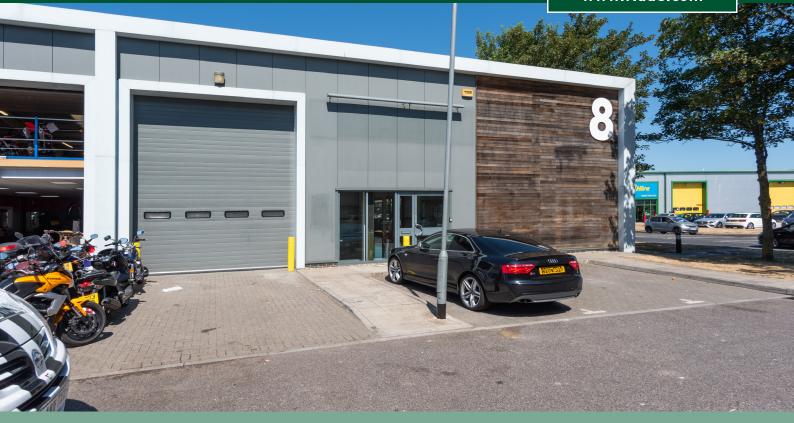

#### Well Presented Trade Counter Unit

Size 313.73 sq m (3,377 sq ft)

#### Key Features

- Situated on established roadside trade counter location
- Prominent corner position, with glazed frontage and return
- Minimum eaves height of 5.90m
- Five dedicated parking spaces
- Loading door 4.00m wide by 3.52m high
- To let on new FRI lease
- Rent £46,000 pax
- Nearby occupiers include Screwfix, Magnet, Honda
   Topps Tiles, YESSS Electrical, Tile Giant & Halfords

#### Accommodation

The unit comprises an end of terrace steel portal framed building, with clear span floor space and benefits from a glazed frontage and return. Internally, the unit has a minimum eaves height of 5.90m, rising to 6.43m at the apex. There are WC facilities at the rear of the unit.

There is a loading door which measures 4.00m wide by 3.52m high. The tenant has turned the loading door into a glazed customer entrance. Externally the unit benefits from five dedicated parking spaces to the front of the unit.