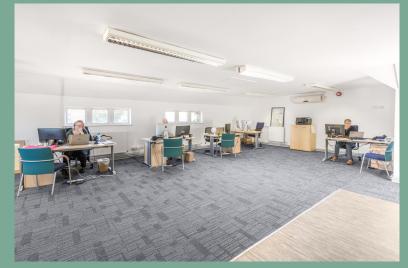

## TO LET

Well Presented Office Suite

Size 77.69 sq m (836 sq ft)

#### Key Features

- Well located close to city centre
- Ideal office for 6 10 people
- Three allocated parking spaces
- Established office location
- Open plan suite
- New EFRI lease available
- Rent £13,500 pax
- Small business rate relief possible

#### Accommodation

We have measured and calculate the accommodation to have an approximate **Net Internal Area (NIA) 77.69 sq m (836 sq ft).** 