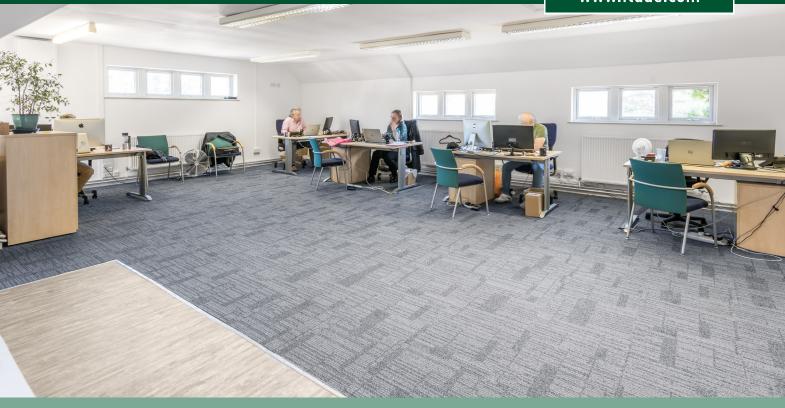

## TO LET

Well Presented Office Suite

Size 77.69 sq m (836 sq ft)

#### Key Features

- Well located close to city centre
- Ideal office for 6 10 people
- Three allocated parking spaces
- Established office location
- Open plan suite
- New EFRI lease available
- Rent £13,500 pax
- Small business rate relief possible

#### Accommodation

We have measured and calculate the accommodation to have an approximate **Net Internal Area (NIA) 77.69 sq m (836 sq ft).** 