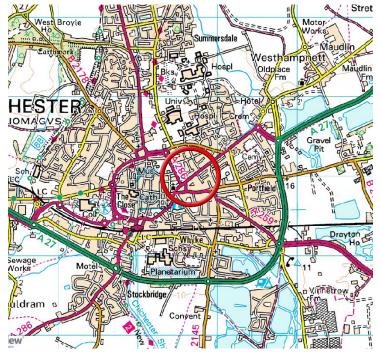

#### Location

Chichester is an attractive cathedral city, and the county town of West Sussex. It is conveniently located along the A27 south coast trunk road, and lies approximately 15 miles to the east of Portsmouth and 30 miles west of Brighton. A mainline railway service to London reinforces commerce.

#### Location Maps and Plans