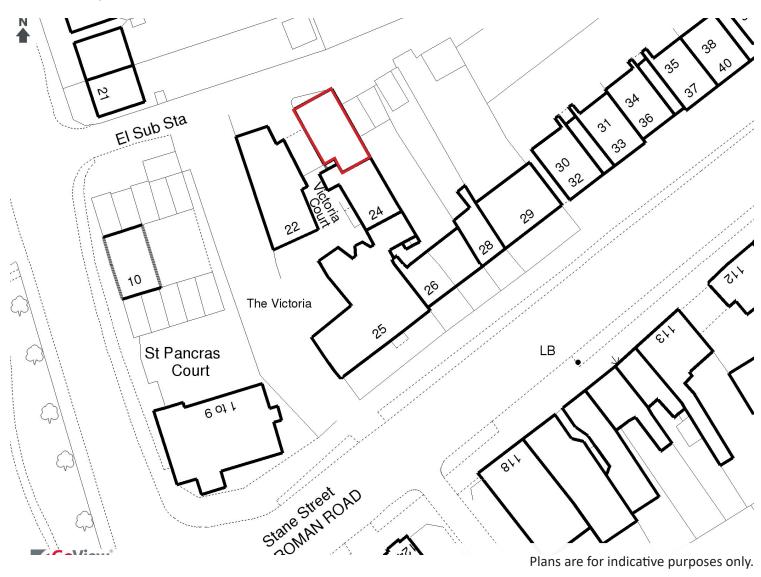

## Suite 5 Victoria Court, St. Pancras, Chichester PO19 7GD

### Suite 5 Victoria Court, St. Pancras, Chichester PO19 7GD

The property is located on St Pancras, a short walk from Chichester city centre.

#### Accommodation

We have measured and calculate the accommodation to have an approximate **Net Internal Area (NIA) 77.69 sq m (836 sq ft).** 