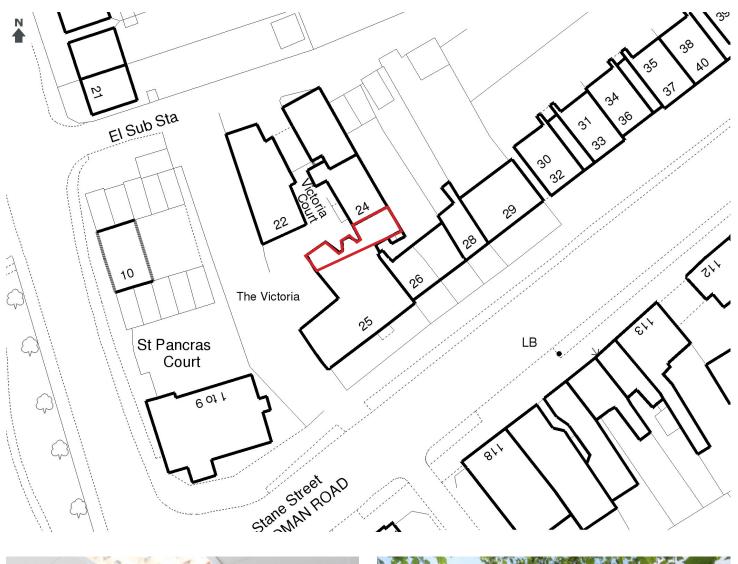

#### Location

The Cathedral City of Chichester is located approximately 65 miles south west of London 15 miles east of Portsmouth and 30 miles west of Brighton.

The property is located on St Pancras, a short walk from Chichester city centre.

#### Location Maps and Plans